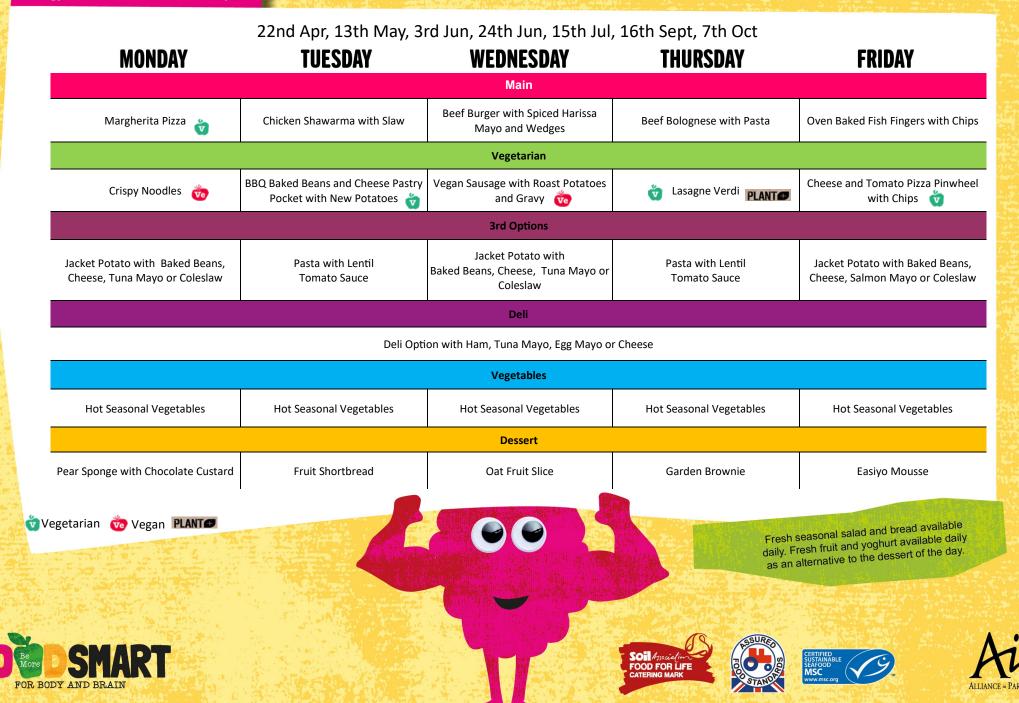

Allergy information available on request

FOR BODY AND BR

WFFK 7 Allergy information available on request MONDAY TUESDAY WEDNESDAY THURSDAY FRIDAY Main Roast Chicken with Roast Potatoes Mac and Squash Sausage and Mash with Gravy Asian Chicken Noodles or Rice Crispy Baked Fish with Chips v Cheese PLANT and Gravy Cheese and Tomato Pizza Veggie Sausage Traybake Spiced Quorn with Roast Potatoes or Thai Veggie Fried Rice 💣 Mixed Bean Enchiladas 🀇 Ť with Mash PLANT Wedges 🔞 with Chips 🔞 **3rd Options** Jacket Potato with Jacket Potato with Baked Beans, Jacket Potato with Baked Beans, Pasta with Lentil Pasta with Lentil Baked Beans, Cheese, Tuna Mayo or Cheese, Tuna Mayo or Coleslaw Cheese, Tuna Mayo or Coleslaw **Tomato Sauce Tomato Sauce** Coleslaw Deli Deli Option with Ham, Tuna Mayo, Egg Mayo or Cheese Vegetables Hot Seasonal Vegetables Apple & Rhubarb Crumble with Chocolate and Orange Cookie St. Clements Cake Coconut Berry Vegan Cake Crispy Cake Custard Fresh seasonal salad and bread available daily. Fresh fruit and yoghurt available daily as an alternative to the dessert of the day. 🤠 Vegetarian 🛛 🧒 Vegan 🛛 PLANT 🗩 15th Apr, 6th May, 27th May, 17th Jun, 8th Jul, 9th Sept, 30th Sept, 21st Oct SOI Association