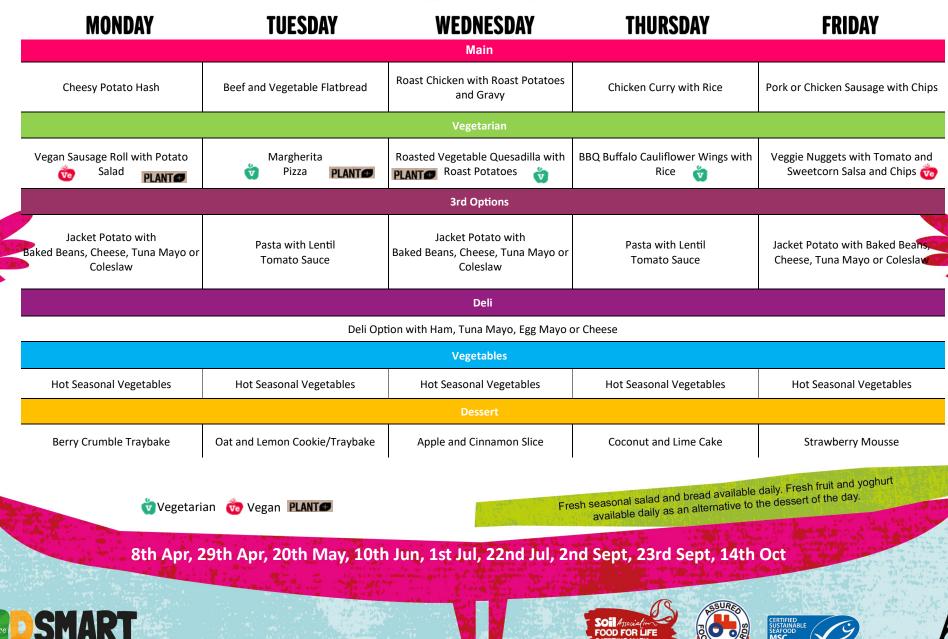

Allergy information available on request

FOR BODY AND BR

WFFK 7 Allergy information available on request MONDAY TUESDAY WEDNESDAY THURSDAY FRIDAY Main Roast Chicken with Roast Potatoes Mac and Squash Sausage and Mash with Gravy Asian Chicken Noodles or Rice Crispy Baked Fish with Chips v Cheese PLANT and Gravy Cheese and Tomato Pizza Veggie Sausage Traybake Spiced Quorn with Roast Potatoes or Thai Veggie Fried Rice 💣 Mixed Bean Enchiladas 🀇 Ť with Mash PLANT Wedges 🔞 with Chips 🔞 **3rd Options** Jacket Potato with Jacket Potato with Baked Beans, Jacket Potato with Baked Beans, Pasta with Lentil Pasta with Lentil Baked Beans, Cheese, Tuna Mayo or Cheese, Tuna Mayo or Coleslaw Cheese, Tuna Mayo or Coleslaw **Tomato Sauce Tomato Sauce** Coleslaw Deli Deli Option with Ham, Tuna Mayo, Egg Mayo or Cheese Vegetables Hot Seasonal Vegetables Apple & Rhubarb Crumble with Chocolate and Orange Cookie St. Clements Cake Coconut Berry Vegan Cake Crispy Cake Custard Fresh seasonal salad and bread available daily. Fresh fruit and yoghurt available daily as an alternative to the dessert of the day. 🤠 Vegetarian 🛛 🧒 Vegan 🛛 PLANT 🗩 15th Apr, 6th May, 27th May, 17th Jun, 8th Jul, 9th Sept, 30th Sept, 21st Oct SOI Association